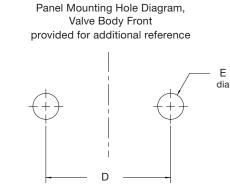

|        | Dimensions, inches (mm) |             |             |  |
|--------|-------------------------|-------------|-------------|--|
| Series | 6FKB                    | 8FKB        | 12FKB       |  |
| D      | 1.50 (38.1)             | 2.00 (50.8) | 2.88 (73.2) |  |
| E      | 5/16 (7.9)              | 5/16 (7.9)  | 1/2 (12.7)  |  |