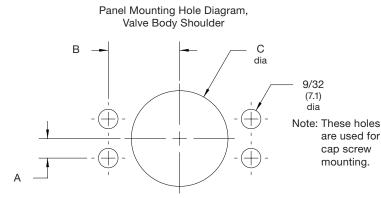

|        | Dimensions, inches (mm) |             |  |
|--------|-------------------------|-------------|--|
| Series | 6FKB 8FKB and 12FK      |             |  |
| А      | 0.28 (7.1)              | 0.38 (9.7)  |  |
| В      | 1.02 (25.9)             | 1.55 (39.4) |  |
| С      | 1.25 (31.8)             | 1.56 (39.6) |  |