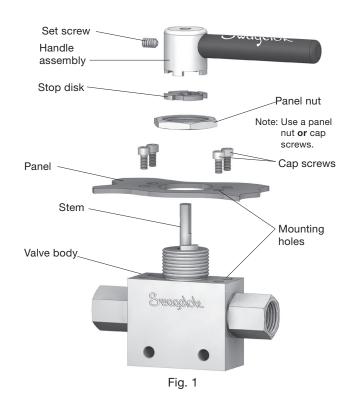

- 1. Using steady pressure and standard hand tools, remove the **set screw**.
- 2. Remove the handle assembly.
- 3. Note the stop disk and stem position.
- 4. Remove the stop disk.
- 5. Drill the mounting holes in the panel. See Fig. 2.
- Postion the valve stem through the panel. Align the mounting holes in the panel with those on the valve body.
- 7. Install the four **cap screws** in the valve body mounting holes or install the **panel nut**.
- 8. Tighten the **cap screws** to 75 in.·lb (8.5 N·m), the **panel nut** to 625 in.·lb (70.6 N·m).
- 9. Reinstall the stop disk and check the stem position.
- 10. Reinstall the handle assembly.
- 11. Reinstall and tighten the **set screw** to 35 in.·lb (4.0 N·m).